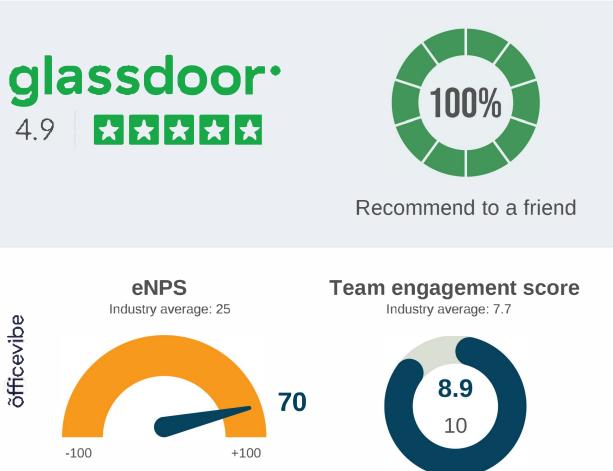

### **Our people**

World class glassdoor® rating and eNPS score, proudly achieving consistently higher than industry average.

- Relationship with manager
- Relationship with peers
- Recognition
- Feedback
- Satisfaction

- Alignment
- Ambassadorship
- Personal growth
- Wellness
- Happiness

"Strong benefits and friendly team."

"Fantastic team and great culture."

"Amazing team and great company to work for."

"Since joining Carterwood I have been blown away by the whole company, they have clear goals for the future, how to reach these goals is discussed and implemented with the whole team."

"I would 100% recommend this company to a friend, relative or anyone that is looking for a new role in a company that will genuinely appreciate all you have to offer."

"Innovative, fast paced and a fun group of people to work with."

"People are involved in the decisions that affect them at all levels and there is a spirit of collaboration across the business."